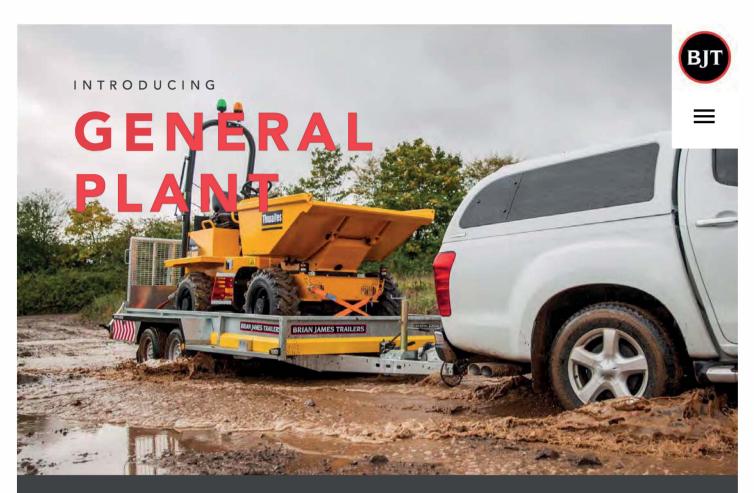

#### INTRODUCING - GENERAL PLANT

General Plant is a tough and highly configurable range of trailers. Spanning the multi-purpose and plant trailer categories, it's available in multiple lengths and widths as well as single, twin and tri-axle variants.