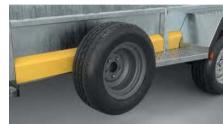

### STANDARD FEATURES

General Plant range comes with a host of standard features that will help make life easier for you, whatever your load.

LOCKING HITCH

50mm ball coupling head with security lock.

SPARE WHEEL

Mounted conveniently towards the front of the trailer.

JOCKEY WHEEL

The jockey automatically retracts into the trailer A-Frame.

TAILBOARD

Held in place with easy to operate thread clamps.

HIGH-GRIP WHEEL ARCHES

Provides grip and is extremely resistant to wear, even on the toughest of jobs.