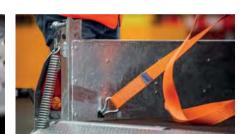

#### MULTI TIE-DOWN POINTS

Conveniently located to ensure that you have the flexibility to tie down your load whatever the size.

## MACHINE STOP BAR

Provide a reliable stop for digger and plant machinery in combination with tie-down restraint straps.