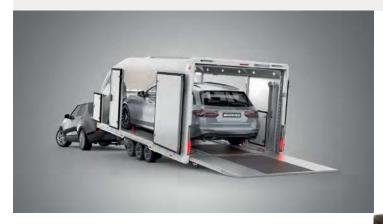

#### INTRODUCING - GENERAL PLANT

General Plant is a tough and highly configurable range of trailers. Spanning the multi-purpose and plant trailer categories, it's available in multiple lengths and widths as well as single, twin and tri-axle variants.