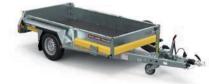

#### INTRODUCING - GENERAL PLANT

General Plant is a tough and highly configurable range of trailers. Spanning the multi-purpose and plant trailer categories, it's available in multiple lengths and widths as well as single, twin and tri-axle variants.

WIDTHS **∑** 

LENGTHS ₩

MAX CAPACITY

3.5t

CONTENTS

STANDARD FEATURES

EXPLORE

OPTION S