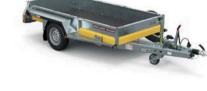

#### INTRODUCING - GENERAL PLANT

General Plant is a tough and highly configurable range of trailers. Spanning the multi-purpose and plant trailer categories, it's available in multiple lengths and widths as well as single, twin and tri-axle variants.

WIDTHS **∑** 

LENGTHS ₩

MAX CAPACITY

3.5t

CONTENTS

STANDARD FEATURES

EXPLORE

OPTION S