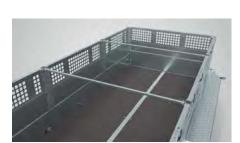

#### MULTI TIE-DOWN POINTS

Conveniently located to ensure that you have the flexibility to tie down your load whatever the size.

## CLICK & CONNECT

Using the Click & Connect system, many options can be added or removed when needed.

### CONFIGURE ON THE GO

The Click & Connect system redefines the concept of a multi-purpose trailer. 'Connect' points situated throughout the chassis enable 'on-the-go' configuration...

# AS AND WHEN NEEDED

...meaning any option can be added or removed, as and when needed. Quick, easy, no tools, no fuss.