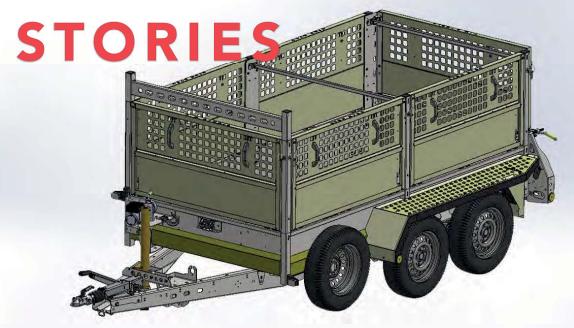

#### INTRODUCING - GENERAL PLANT

General Plant is a tough and highly configurable range of trailers. Spanning the multi-purpose and plant trailer categories, it's available in multiple lengths and widths as well as single, twin and tri-axle variants.