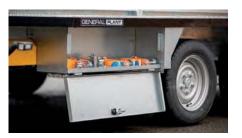

UCKET REST

Invaluable for mini diggers.



## MACHINE STOP BAR

Provide a reliable stop for digger and plant machinery in combination with tie-down restraint straps.



## WINCH

Electric or manual models available.



# SIDE EXTENSIONS

High panelled side extension kit enabling the transport of bulkier loads. Lightweight, yet robust panels can be individually removed, along with the quick release retaining posts.



# LADDER RACK

A convenient frame providing the ability to carry ladders and materials longer than the trailer bed.



### ALUMINIUM DECK OVERLAY

Extra protection to the standard deck from abrasive use.



#### SUPER-GRIP DECK PANELS

Aluminium panels provide additional grip when loading plant and machinery.



# LED LIGHTING

LED lights are both super-bright and reliable.



#### SIDE STORAGE LOCKER

Useful for keeping tie-down straps when not in use.



## SMALL TWIN RAMPS

For tiltbed models. Adjustable punched ramps provide a low loading angle. Each ramp can be positioned across the full width in seconds.

For more information on trailer models, options and costs as well as our dealer network, please visit our website.









# MODELS









### 5 5 0 - 0 1 1 1

| MAX CAPACITY:           | 1300kg |
|-------------------------|--------|
| MAX LOAD:               | 900kg  |
| TRAILER WEIGHT:         | 400kg  |
|                         |        |
| LOAD BED LENGTH:        | 2.20m  |
| LOAD BED WIDTH:         | 1.30m  |
| OVERALL TRAILER LENGTH: | 3.81m  |
| OVERALL TRAILER WIDTH:  | 1.90m  |
| BED LOAD HEIGHT:        | 0.45m  |
|