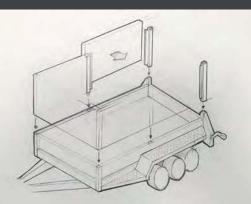

# SIDE EXTENSIONS

High panelled side extension kit enabling the transport of bulkier loads. Lightweight, yet robust panels can be individually removed, along with the quick release retaining posts.