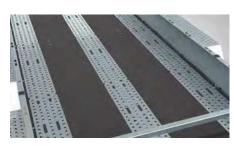

#### SUPER-GRIP DECK PANELS

Aluminium panels provide additional grip when loading plant and machinery.