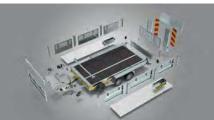

## CLICK & CONNECT

Using the Click & Connect system, many options can be added or removed when needed.

### CONFIGURE ON THE GO

The Click & Connect system redefines the concept of a multi-purpose trailer. 'Connect' points situated throughout the chassis enable 'on-the-go' configuration...

# AS AND WHEN NEEDED

...meaning any option can be added or removed, as and when needed. Quick, easy, no tools, no fuss.