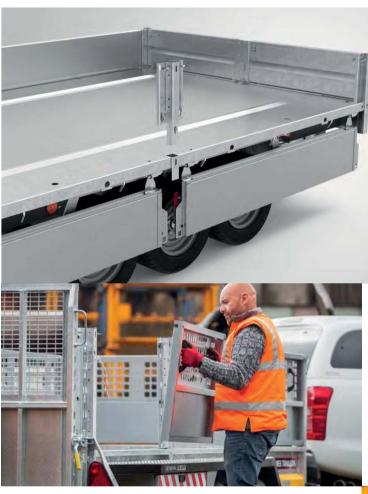

### STANDARD FEATURES

General Plant range comes with a host of standard features that will help make life easier for you, whatever your load.

LOCKING HITCH

50mm ball coupling head with security lock.

SPARE WHEEL

Mounted conveniently towards the front of the trailer.

JOCKEY WHEEL

The jockey automatically retracts into the trailer A-Frame.

TAILBOARD

Held in place with easy to operate thread clamps.

HIGH-GRIP WHEEL ARCHES

Provides grip and is extremely resistant to wear, even on the toughest of jobs.

#### MULTI TIE-DOWN POINTS

Conveniently located to ensure that you have the flexibility to tie down your load whatever the size.

## CLICK & CONNECT

Using the Click & Connect system, many options can be added or removed when needed.

### CONFIGURE ON THE GO

The Click & Connect system redefines the concept of a multi-purpose trailer. 'Connect' points situated throughout the chassis enable 'on-the-go' configuration...

# AS AND WHEN NEEDED

...meaning any option can be added or removed, as and when needed. Quick, easy, no tools, no fuss.