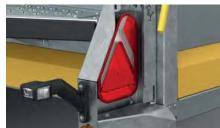

HYDRAULIC TILT-BED

Provides ultra-low loading angles.



DIGGER BUCKET REST

Invaluable for mini diggers.



## MACHINE STOP BAR

Provide a reliable stop for digger and plant machinery in combination with tie-down restraint straps.



## WINCH

Electric or manual models available.



# SIDE EXTENSIONS

High panelled side extension kit enabling the transport of bulkier loads. Lightweight, yet robust panels can be individually removed, along with the quick release retaining posts.



# LADDER RACK

A convenient frame providing the ability to carry ladders and materials longer than the trailer bed.



### ALUMINIUM DECK OVERLAY

Extra protection to the standard deck from abrasive use.



#### SUPER-GRIP DECK PANELS

Aluminium panels provide additional grip when loading plant and machinery.



# LED LIGHTING

LED lights are both super-bright and reliable.



#### SIDE STORAGE LOCKER

Useful for keeping tie-down straps when not in use.



## SMALL TWIN RAMPS

For tiltbed models. Adjustable punched ramps provide a low loading angle. Each ramp can be positioned across the full width in seconds.

For more information on trailer models, options and costs as well as our dealer network, please visit our website.









# MODELS









### 5 5 0 - 0 1 1 1

| MAX CAPACITY:           | 1300kg |
|-------------------------|--------|
| MAX LOAD:               | 900kg  |
| TRAILER WEIGHT:         | 400kg  |
|                         |        |
| LOAD BED LENGTH:        | 2.20m  |
| LOAD BED WIDTH:         | 1.30m  |
| OVERALL TRAILER LENGTH: | 3.81m  |
| OVERALL TRAILER WIDTH:  | 1.90m