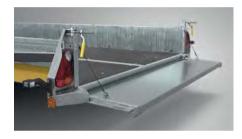

#### OPTIONS

TWIN RAMPS

Adjustable punched ramps provide a low loading angle. Each ramp can be positioned across the full width in seconds.

MESH TAIL PANEL

For easy and safe loading.

HYDRAULIC TILT-BED

Provides ultra-low loading angles.