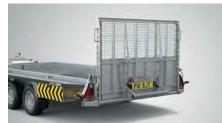

#### INTRODUCING - GENERAL PLANT

General Plant is a tough and highly configurable range of trailers. Spanning the multi-purpose and plant trailer categories, it's available in multiple lengths and widths as well as single, twin and tri-axle variants.

### STANDARD FEATURES

General Plant range comes with a host of standard features that will help make life easier for you, whatever your load.

LOCKING HITCH

50mm ball coupling head with security lock.

SPARE WHEEL