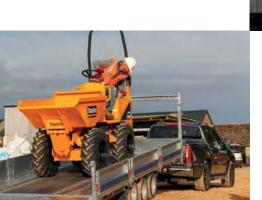

#### OPTIONS

TWIN RAMPS

Adjustable punched ramps provide a low loading angle. Each ramp can be positioned across the full width in seconds.

MESH TAIL PANEL

For easy and safe loading.

HYDRAULIC TILT-BED

Provides ultra-low loading angles.

DIGGER BUCKET REST

Invaluable for mini diggers.