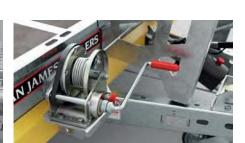

### STANDARD FEATURES

General Plant range comes with a host of standard features that will help make life easier for you, whatever your load.

LOCKING HITCH

50mm ball coupling head with security lock.

SPARE WHEEL

Mounted conveniently towards the front of the trailer.

JOCKEY WHEEL

The jockey automatically retracts into the trailer A-Frame.

TAILBOARD

Held in place with easy to operate thread clamps.

HIGH-GRIP WHEEL ARCHES