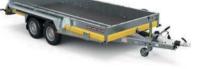

OVERALL TRAILER LENGTH: | 4.21m  |
| OVERALL TRAILER WIDTH:  | 1.93m  |
| BED LOAD HEIGHT:        | 0.45m  |
| AXLES:                  | 1      |
| AXLES:                  | 1      |
| WHEEL SIZE:             | 13″    |
| TYRE SIZE:              | 165/80 |

# 5 5 0 - 1 1 2 1

| MAX CAPACITY:           | 1800k  |
|-------------------------|--------|
| MAX LOAD:               | 1340kg |
| TRAILER WEIGHT:         | 460kg  |
| LOAD BED LENGTH:        | 2.60m  |
| LOAD BED WIDTH:         | 1.30m  |
| OVERALL TRAILER LENGTH: | 4.21m  |
| OVERALL TRAILER WIDTH:  | 1.93m  |
| BED LOAD HEIGHT:        | 0.43m  |
|                         |        |
| AXLES:                  | 1      |
| WHEEL SIZE:             | 12"    |
| TYRE SIZE:              | 185/60 |
|                         |        |







# 5 5 0 - 1 1 3 2

| MAX CAPACITY:           | 2700kg |
|-------------------------|--------|
| MAX LOAD:               | 2200kg |
| TRAILER WEIGHT:         | 500kg  |
| LOAD BED LENGTH:        | 2.60m  |
| LOAD BED WIDTH:         | 1.30m  |
| OVERALL TRAILER LENGTH: | 4.21m  |
| OVERALL TRAILER WIDTH:  | 1.93m  |
| BED LOAD HEIGHT:        | 0.45m  |
|                         |        |
| AXLES:                  | 2      |
| WHEEL SIZE:             | 13"    |
| TYRE SIZE:              | 165/80 |

550-1232

| MAX CAPACITY:           | 2700kg |
|-------------------------|--------|
| MAX LOAD:               | 2170kg |
| TRAILER WEIGHT:         | 530kg  |
| LOAD BED LENGTH:        | 2.60m  |
| LOAD BED WIDTH:         | 1.60m  |
| OVERALL TRAILER LENGTH: | 4.21m  |
| OVERALL TRAILER WIDTH:  |