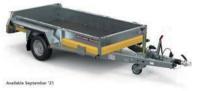

#### INTRODUCING - GENERAL PLANT

General Plant is a tough and highly configurable range of trailers. Spanning the multi-purpose and plant trailer categories, it's available in multiple lengths and widths as well as single, twin and tri-axle variants.

WIDTHS **∑** 

LENGTHS ₩

MAX CAPACITY

3.5t

CONTENTS

STANDARD FEATURES

EXPLORE

OPTION S