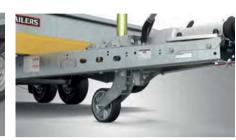

Mounted conveniently towards the front of the trailer.

JOCKEY WHEEL

The jockey automatically retracts into the trailer A-Frame.

TAILBOARD

Held in place with easy to operate thread clamps.

HIGH-GRIP WHEEL ARCHES