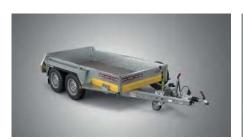

# MODELS

### 5 5 0 - 0 1 1 1

| MAX CAPACITY:           | 1300kg |
|-------------------------|--------|
| MAX LOAD:               | 900kg  |
| TRAILER WEIGHT:         | 400kg  |
|                         |        |
| LOAD BED LENGTH:        | 2.20m  |
| LOAD BED WIDTH:         | 1.30m  |
| OVERALL TRAILER LENGTH: | 3.81m  |
| OVERALL TRAILER WIDTH:  | 1.90m  |
| BED LOAD HEIGHT:        | 0.45m  |
|                         |        |
| AXLES:                  | 1      |
| WHEEL SIZE:             | 13"    |
| TYRE SIZE:              | 165/80 |