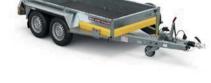

#### INTRODUCING - GENERAL PLANT

General Plant is a tough and highly configurable range of trailers. Spanning the multi-purpose and plant trailer categories, it's available in multiple lengths and widths as well as single, twin and tri-axle variants.

WIDTHS **∑** 

LENGTHS ₩

MAX CAPACITY

3.5t

CONTENTS

STANDARD FEATURES

EXPLORE

OPTION S