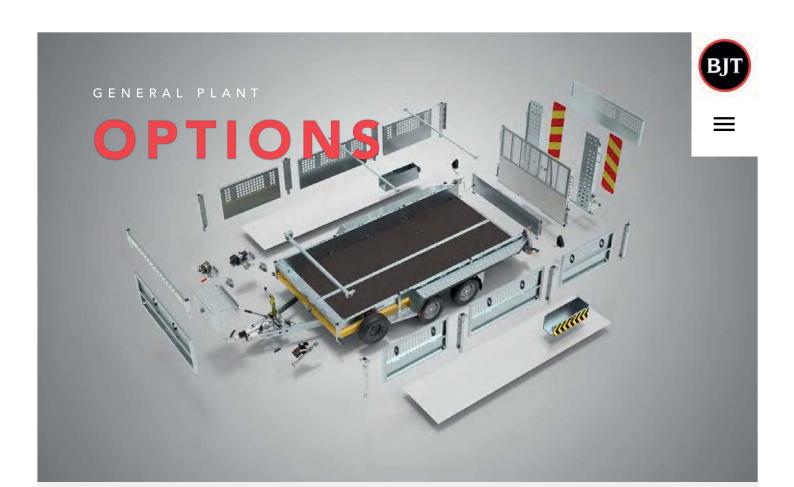

#### OPTIONS

TWIN RAMPS

Adjustable punched ramps provide a low loading angle. Each ramp can be positioned across the full width in seconds.

MESH TAIL PANEL

For easy and safe loading.

HYDRAULIC TILT-BED

Provides ultra-low loading angles.

DIGGER BUCKET REST

Invaluable for mini diggers.

## MACHINE STOP BAR

Provide a reliable stop for digger and plant machinery in combination with tie-down restraint straps.

## WINCH

Electric or manual models available.

# SIDE EXTENSIONS

High panelled side extension kit enabling the transport of bulkier loads. Lightweight, yet robust panels can be individually removed, along with the quick release retaining posts.

# LADDER RACK

A convenient frame providing the ability to carry ladders and materials longer than the trailer bed.

### ALUMINIUM DECK OVERLAY

Extra protection to the standard deck from abrasive use.

#### SUPER-GRIP DECK PANELS

Aluminium panels provide additional grip when loading plant and machinery.

# LED LIGHTING

LED lights are both super-bright and reliable.

#### SIDE STORAGE LOCKER

Useful for keeping tie-down straps when not in use.

## SMALL TWIN RAMPS

For tiltbed models. Adjustable punched ramps provide a low loading angle. Each ramp can be positioned across the full width in seconds.

For more information on trailer models, options and costs as well as our dealer network, please visit our website.